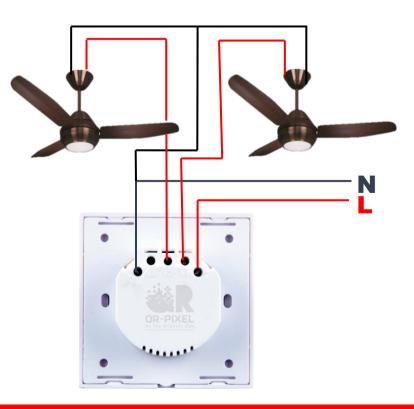

# SMART TWO CHANNEL FAN SWITCH-QL-SFG02

#### **DESCRIPTION:**

Qlite, two channel Smart Fan Switch lets you turn two of your Fans On and OFF, it also helps in adjusting the fan speed, according to a schedule, with a smart App, and with the installation of accessories, it responds to voice commands.

## **SPECIFICATIONS**

- Two channel fan switching function.
- Schedule the timing ON/OFF
- Input voltage : AC 110-240 50/60Hz
- Max Load : 400W
- Wireless Type: WIFI 2.4 Ghz
- Wireless standard :IEEE 802.11 b/g/n
- WIFI range 30M
- Module Size: 120 x 76 x 34 mm
- Color White, Black colored glass touch panel.

### WIRING DIAGRAM





## **ADVANTAGES:**

- •Easy Installation Quick installation with stepby-step guide.
- •Advanced 0-100% fan speed. Set the desired fan speed from 0-100% to meet your ambience and cut down your bill.
- •Hand-free Voice Control Compatible with Amazon Alexa and Google home. Make your hand-free smart home life more convenient and easier.
- •Remote Control with Timer and Schedule of the smart Fan switch from anywhere. All Qlite smart fan switches can be combined in one group, so you can dim/on/off different fans with one click.
- •Real time status display on the Qlite Home app.
- •Led Backlit can be controlled during Nighttime.
- •Glass touch panel control for easier control.