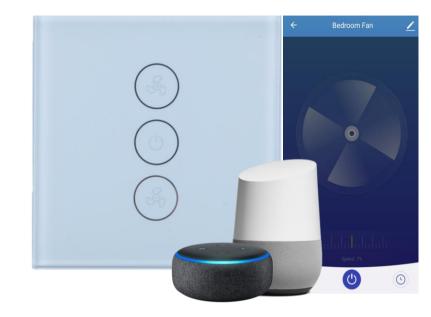

## **ADVANTAGES:**

- •Easy Installation Quick installation with stepby-step guide.
- •Advanced 0-100% fan speed. Set the desired fan speed from 0-100% to meet your ambience and cut down your bill.
- •Hand-free Voice Control Compatible with Amazon Alexa and Google home. Make your hand-free smart home life more convenient and easier.
- •Remote Control with Timer and Schedule of the smart Fan switch from anywhere. All Qlite smart fan switches can be combined in one group, so you can dim/on/off different fans with one click.
- •Real time status display on the Qlite Home app.
- •Led Backlit can be controlled during Nighttime.
- •Glass touch panel control for easier control.